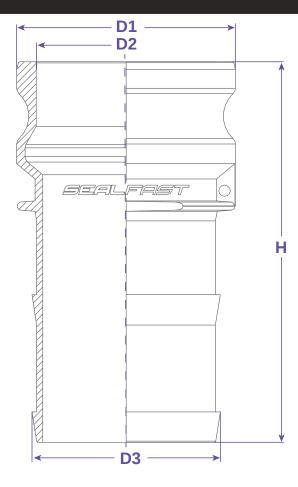

| Size   |     | D1    | D2    | D3    | Н     | PART #        |
|--------|-----|-------|-------|-------|-------|---------------|
| 1/2″   | 125 | 0.957 | 0.634 | 0.595 | 2.697 | E050SS, SS304 |
| 3/4″   | 150 | 1.264 | 0.985 | 0.780 | 3.347 | E075SS, SS304 |
| 1″     | 150 | 1.445 | 1.091 | 1.051 | 3.839 | E100SS, SS304 |
| 1-1/4″ | 150 | 1.791 | 1.343 | 1.303 | 4.173 | E125SS, SS304 |
| 1-1/2″ | 150 | 2.102 | 1.591 | 1.567 | 4.409 | E150SS, SS304 |
| 2″     | 150 | 2.484 | 1.949 | 2.067 | 5.610 | E200SS, SS304 |
| 2-1/2" | 150 | 2.984 | 2.492 | 2.520 | 5.551 | E250SS, SS304 |
| 3″     | 150 | 3.602 | 3.201 | 3.098 | 6.260 | E300SS, SS304 |
| 4″     | 150 | 4.705 | 4.303 | 4.098 | 7.146 | E400SS, SS304 |
| 5″     | 75  | 5.728 | 5.098 | 5.551 | 7.795 | E500SS, SS304 |
| 6″     | 75  | 6.929 | 6.138 | 6.055 | 8.051 | E600SS, SS304 |